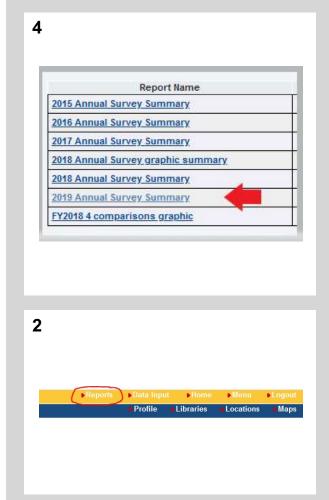

## LibPAS reports – Merge Doc Templates

- 1. Go to RI LibPAS Portal (<a href="https://ri.countingopinions.com">https://ri.countingopinions.com</a>) and sign in.
- 2. Click on Reports.
- 3. Click on RI tab.
- 4. Select desired report by clicking on the name.
- 5. Open the document in Word.