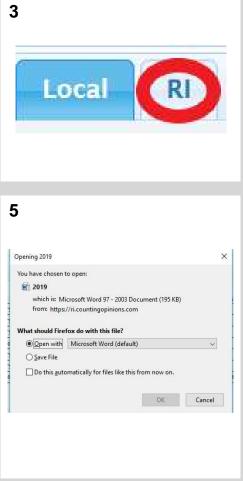

## LibPAS reports – Merge Doc Templates

- 1. Go to RI LibPAS Portal (<a href="https://ri.countingopinions.com">https://ri.countingopinions.com</a>) and sign in.
- 2. Click on Reports.
- 3. Click on RI tab.
- 4. Select desired report by clicking on the name.
- 5. Open the document in Word.