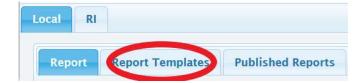

## LibPAS reports – Report Templates

- 1. Go to RI LibPAS Portal (<a href="https://ri.countingopinions.com">https://ri.countingopinions.com</a>) and sign in.
- 2. Click on Reports.
- 3. Click on Report Templates tab within Local tab.
- 4. Click on the name of desired report.
- 5. Adjust settings as if you were creating a custom report. Save, then Run new report.